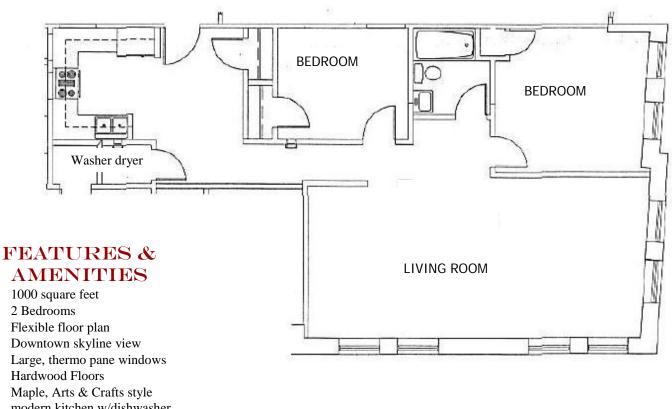

Apartment Size 975 Square Feet

Living Room 16' X 26' Bedroom #1 10' X 12' Bedroom #2 10' X 11' Washer and Dryer in Unit

Room and Apartment sizes are approximate and may vary floor to floor

ADDISON APARTMENTS 14 Charlotte at Woodward Detroit, Mi. 48201 Phone 313 831-9484 215 6859 Detroit, Michigan 48201