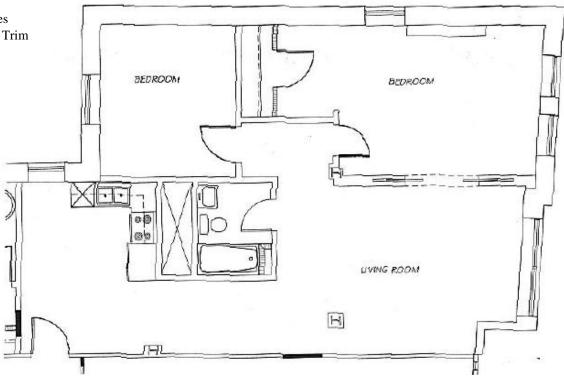

## APARTMENT NUMBER FIVE

Available on floors 2-6,

Cassave@aol.com www.addisonapartments.com

## FEATURES & AMENITIES

- 1100 square feet
- 2 Bedrooms
- Flexible floor plan
- Downtown skyline view
- Large, thermo pane windows
- Hardwood Floors
- Maple, Arts & Crafts style modern kitchen w/dishwasher
- Cable and Satellite TV ready
- Security Alarm
- Individually controlled heating and air-conditioning
- Secured Parking
- Lobby Intercom
- DSL and 2 phone lines
- Historic Fixtures and Trim
- Fitness Center
- Storage Areas
- Building Laundry

Apartment Size 1100 Square Feet

Living Room 14' X 32'

Bedroom #1 12' X 12'

Bedroom #2 12' X 24'

Room and Apartment sizes are approximate and may vary floor to floor