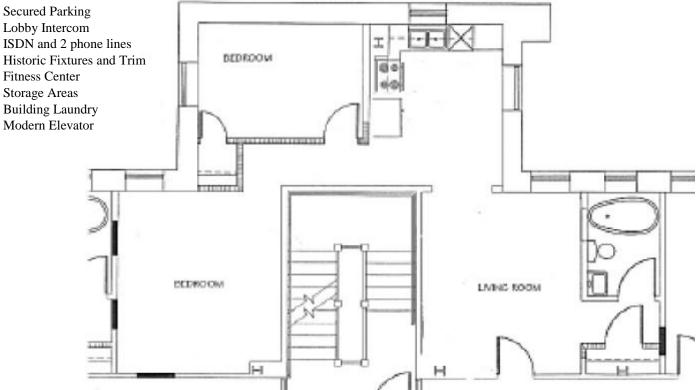

## APARTMENT NUMBER THREE

Available on floors 2-6,

## FEATURES & AMENITIES

- 750 square feet
- 2 Bedrooms
- Flexible floor plan
- Downtown skyline view
- Large, thermo pane windows
- Hardwood Floors
- Maple, Arts & Crafts style modern kitchen w/dishwasher
- Cable and Satellite TV ready
- Security Alarm
- Individually controlled heating and air-conditioning

Instant Hot Water

Secured Parking

Lobby Intercom

Historic Fixtures and Trim

Fitness Center

Storage Areas

**Building Laundry** 

Modern Elevator

Apartment Size 750 Square Feet

Living Room 14' X 14'

Bedroom #1 13' X 14'

Bedroom #2 10' X 13'

Kitchen w/dining area

Room and Apartment sizes are approximate and may vary floor to floor