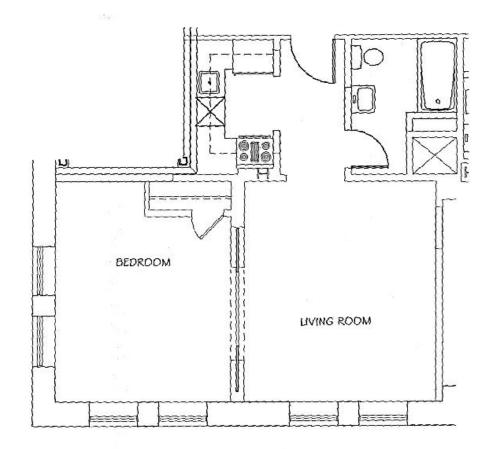

## FEATURES & AMENITIES

- 575 square feet
- 1 Bedroom
- Flexible floor plan
- Downtown skyline view
- Large, thermo pane windows
- Hardwood Floors
- Maple, Arts & Crafts style modern kitchen w/dishwasher
- Cable and Satellite TV ready
- Security Alarm
- Individually controlled heating and air-conditioning
- Instant Hot Water
- Secured Parking
- Lobby Intercom
- FREE DSL and 2 phone lines
- Historic Fixtures and Trim
- Fitness Center
- Building Laundry
- Modern Elevator

| Living Room | 13' X 15' |
|-------------|-----------|
| Bedroom     | 12' X 15' |

Room and Apartment sizes are approximate and may vary floor to floor