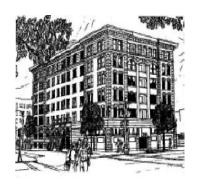

## **ADDISON APARTMENTS**

**WOODWARD at CHARLOTTE** 

## APARTMENT NUMBER ONE

Available on floors 2-6.

Apartment Size 1135 Square Feet Two Bathrooms Living Room 13' X 26' Bedroom #1 12' X 13' Master Bedroom #2 14' X 16'

Room and Apartment sizes are approximate and may vary floor to floor

## Instant Hot Water Secured Parking Lobby Intercom Fitness Center Storage Areas BEORDOM **Building Laundry** Modern Elevator LIVING ROOM BEDROOM

## FEATURES & AMENITIES

- 1200 square feet
- 2 Bedrooms
- Flexible floor plan
- Downtown skyline view
- Large, thermo pane windows
- Hardwood Floors
- Maple, Arts & Crafts style modern kitchen w/dishwasher
- Cable and Satellite TV ready
- FREE DSL access
- Individually controlled heating and air-conditioning

  - DSL and 2 phone lines
  - Historic Fixtur